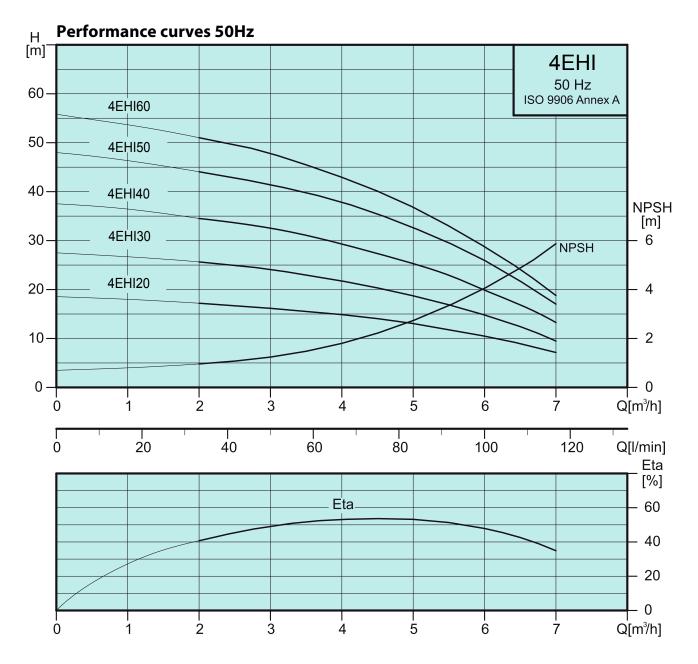

# Electrical data - 2850 rpm

| PUMP TYPE | 1 x 220-240V |     | 3 x 220-240∆ / 380-415Y V |           |
|-----------|--------------|-----|---------------------------|-----------|
|           | W            | Α   | W                         | Α         |
| 4EHI20    | 560          | 2.5 | 560                       | 2.0 / 1.2 |
| 4EHI30    | 760          | 3.5 | 720                       | 2.4 / 1.4 |
| 4EHI40    | 1000         | 4.8 | 980                       | 3.2 / 1.8 |
| 4EHI50    | 1220         | 5.7 | 1210                      | 4.0 / 2.3 |
| 4EHI60    | 1410         | 6.4 | 1410                      | 4.8 / 2.7 |