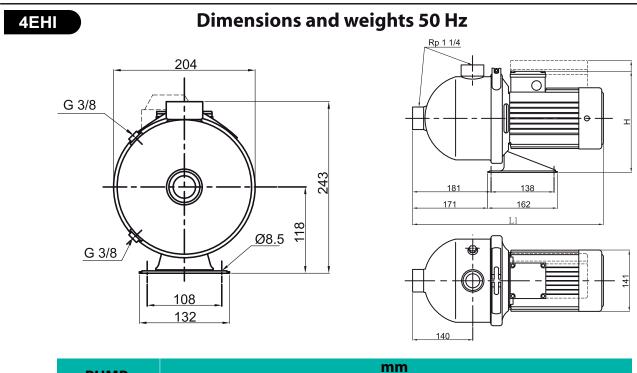

| PUMP   | mm  |     |     |     |      |  |
|--------|-----|-----|-----|-----|------|--|
| ТҮРЕ   | 1~  |     | 3 ~ |     | Kg   |  |
|        | L1  | н   | L1  | н   | Ny   |  |
| 4EHI20 | 403 | 255 | 403 | 233 | 9.6  |  |
| 4EHI30 | 403 | 255 | 403 | 233 | 9.9  |  |
| 4EHI40 | 403 | 255 | 403 | 233 | 10.6 |  |
| 4EHI50 | 441 | 255 | 441 | 233 | 12.1 |  |
| 4EHI60 | 441 | 255 | 441 | 233 | 12.3 |  |