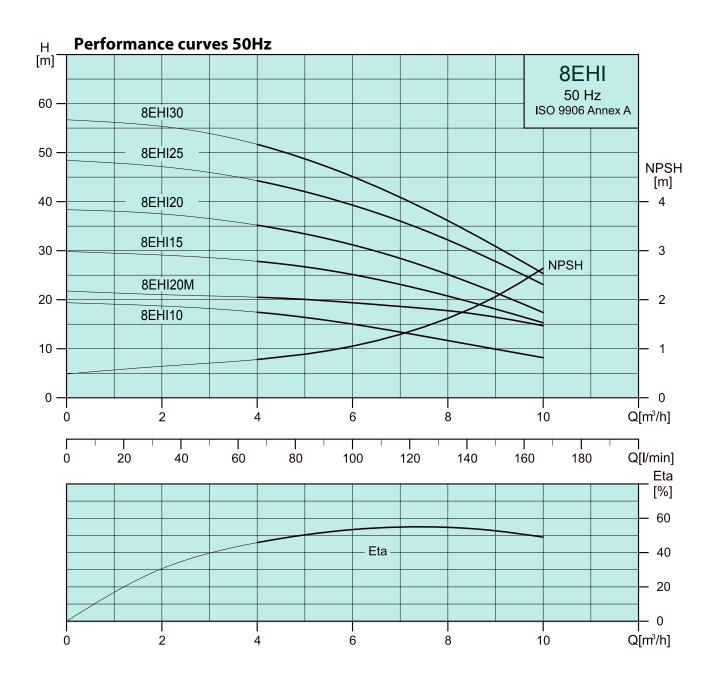

233 | 118 | 243 | 108 | 132 | 141 | 10.20 | 10.02 |
| 8EHI20M      | - | 1.0  | 441 | 441 | 181 | 171   | 138 | 162 | 255 | 233 | 118 | 243 | 108 | 132 | 141 | 12.28 | 12.08 |
| 8EHI15       | - | 1.0  | -   | 441 | 181 | 171   | 138 | 162 | -   | 233 | 118 | 243 | 108 | 132 | 141 | -     | 11.98 |
| 8EHI20       | - | 1.5  | 441 | 441 | 181 | 171   | 138 | 162 | 255 | 233 | 118 | 243 | 108 | 132 | 141 | 13.54 | 13.34 |
| 8EHI25       | 1 | 2.0  | 514 | -   | 200 | 180   | 195 | 235 | 267 | -   | 121 | 245 | 158 | 178 | 177 | 23.08 | -     |
|              | 3 | 1.5  | -   | 441 | 181 | 171   | 138 | 162 | -   | 233 | 118 | 243 | 108 | 132 | 141 | -     | 13.92 |
| 8EHI30       | - | 2.0  | 514 | 493 | 200 | 180   | 195 | 235 | 267 | 261 | 121 | 245 | 158 | 178 | 177 | 23.14 | 22.22 |





## Electrical data - 2850 rpm

| PUMP TYPE | 1 x 220 | )-240V | 3 x 220-240Δ / 380-415Y V |           |  |  |  |
|-----------|---------|--------|---------------------------|-----------|--|--|--|
| PUMPTIPE  | W       | Α      | W                         | Α         |  |  |  |
| 8EHI10    | 720     | 3.4    | 760                       | 2.9 / 1.7 |  |  |  |
| 8EHI20M   | -       | _      | 1030                      | 4.1 / 2.4 |  |  |  |
| 8EHI15    | 1150    | 5.4    | 1180                      | 4.3 / 2.5 |  |  |  |
| 8EHI20    | 1400    | 6.4    | 1430                      | 5.5 / 3.2 |  |  |  |
| 8EHI25    | 1930    | 8.6    | 1810                      | 6.0 / 3.5 |  |  |  |
| 8EHI30    | 2100    | 9.3    | 2050                      | 6.9 / 4.0 |  |  |  |