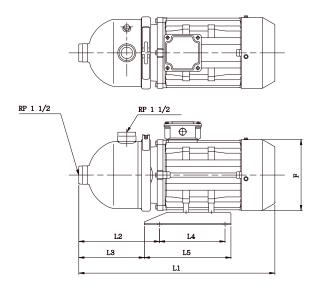

# **Dimensions and weights 50 Hz**

| DUMD         |   |      | mm  |     |     |       |     |     |     |     |     |     |     |     |     |       |       |
|--------------|---|------|-----|-----|-----|-------|-----|-----|-----|-----|-----|-----|-----|-----|-----|-------|-------|
| PUMP<br>TYPE |   |      | L1  |     |     |       |     |     | Α   |     |     |     | _   |     | F   | Kg    |       |
|              | ~ | HP   | 1 ~ | 3 ~ | L2  | L3 L4 | L4  | L5  | 1 ~ | 3 ~ | В   | _   | D   | E   | F   | 1 ~   | 3 ~   |
| 8EHI10       | - | 0.75 | 403 | 403 | 181 | 171   | 138 | 162 | 255 | 233 | 118 | 243 | 108 | 132 | 141 | 10.20 | 10.02 |
| 8EHI20M      | - | 1.0  | 441 | 441 | 181 | 171   | 138 | 162 | 255 | 233 | 118 | 243 | 108 | 132 | 141 | 12.28 | 12.08 |
| 8EHI15       | - | 1.0  | -   | 441 | 181 | 171   | 138 | 162 | -   | 233 | 118 | 243 | 108 | 132 | 141 | -     | 11.98 |
| 8EHI20       | - | 1.5  | 441 | 441 | 181 | 171   | 138 | 162 | 255 | 233 | 118 | 243 | 108 | 132 | 141 | 13.54 | 13.34 |
| 8EHI25       | 1 | 2.0  | 514 | -   | 200 | 180   | 195 | 235 | 267 | -   | 121 | 245 | 158 | 178 | 177 | 23.08 | -     |
|              | 3 | 1.5  | -   | 441 | 181 | 171   | 138 | 162 | -   | 233 | 118 | 243 | 108 | 132 | 141 | -     | 13.92 |
| 8EHI30       | - | 2.0  | 514 | 493 | 200 | 180   | 195 | 235 | 267 | 261 | 121 | 245 | 158 | 178 | 177 | 23.14 | 22.22 |