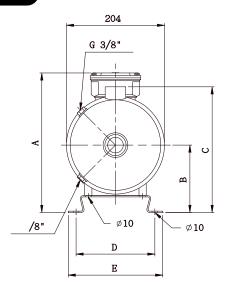

# **Dimensions and weights 50 Hz**

| DUMD         |   |      | mm  |     |     |       |     |     |     |     |     |     |     |     |     |       |       |
|--------------|---|------|-----|-----|-----|-------|-----|-----|-----|-----|-----|-----|-----|-----|-----|-------|-------|
| PUMP<br>TYPE |   |      | L1  |     |     |       |     |     | Α   |     |     |     | _   |     | F   | Kg    |       |
|              | ~ | HP   | 1 ~ | 3 ~ | L2  | L3 L4 | L4  | L5  | 1 ~ | 3 ~ | В   | _   | D   | E   | F   | 1 ~   | 3 ~   |
| 8EHI10       | - | 0.75 | 403 | 403 | 181 | 171   | 138 | 162 | 255 | 233 | 118 | 243 | 108 | 132 | 141 | 10.20 | 10.02 |
| 8EHI20M      | - | 1.0  | 441 | 441 | 181 | 171   | 138 | 162 | 255 | 233 | 118 | 243 | 108 | 132 | 141 | 12.28 | 12.08 |
| 8EHI15       | - | 1.0  | -   | 441 | 181 | 171   | 138 | 162 | -   | 233 | 118 | 243 | 108 | 132 | 141 | -     | 11.98 |
| 8EHI20       | - | 1.5  | 441 | 441 | 181 | 171   | 138 | 162 | 255 | 233 | 118 | 243 | 108 | 132 | 141 | 13.54 | 13.34 |
| 8EHI25       | 1 | 2.0  | 514 | -   | 200 | 180   | 195 | 235 | 267 | -   | 121 | 245 | 158 | 178 | 177 | 23.08 | -     |
|              | 3 | 1.5  | -   | 441 | 181 | 171   | 138 | 162 | -   | 233 | 118 | 243 | 108 | 132 | 141 | -     | 13.92 |
| 8EHI30       | - | 2.0  | 514 | 493 | 200 | 180   | 195 | 235 | 267 | 261 | 121 | 245 | 158 | 178 | 177 | 23.14 | 22.22 |