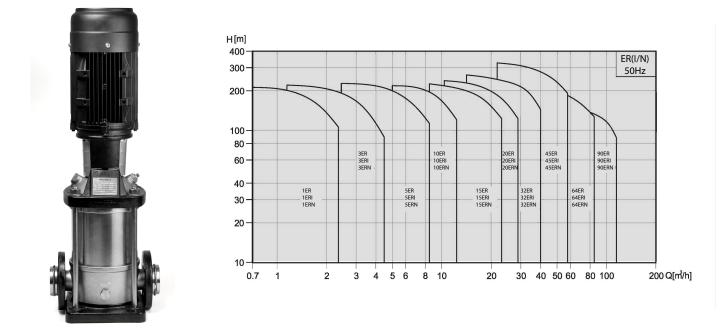

## **ERI – VERTICAL MULTISTAGE PUMPS**

## Construction

Industrial heavy duty multistage centrifugal pumps of inline design with flange or Victaulic couplings with equally sized suction and discharge ports. All metal liquid contact parts are in stainless steel. The pump benefits from cartridge mechanical seals for ease of maintenance. The pumps are fitted with standard frame size motors.